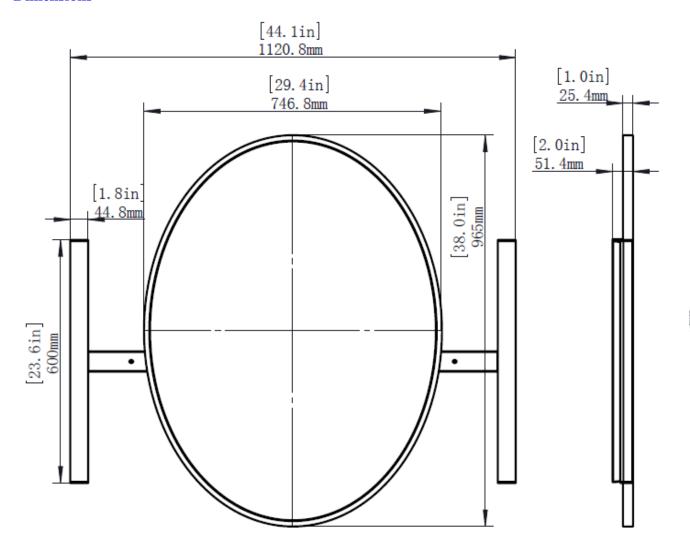

### **Mechanical Performance**

| Material  | Cold Rolled Sheet+Aluminum |
|-----------|----------------------------|
| IP Rating | IP44                       |
| Color     | White/Black/Blonze         |
| Dimension | 44" x 37.5" x 2"           |

## **Dimensions**

TEL: +86-757-8180 8675 FAX: +86-757-8180 8685

E-mail: info@liteharbor.com

Website: www.liteharbor.com

Specifications subject to change w/o notice

Revision: Mar. 2019