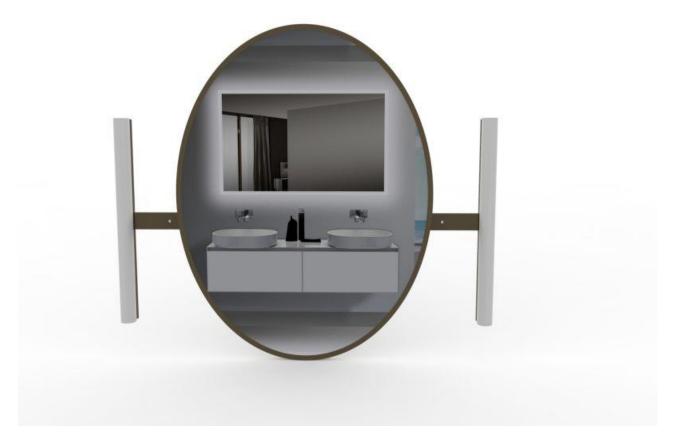

### **Features**

- The appearance of the product is classical and elegant, with varied variations such as round, oval and square shape.
- Beautifully crafted and informal. It is a combination of science and technology and plastic arts. It is vivid and intimate in visual effects, and is functional and practical.
- The luminaire is composed of three parts, consisting of a lamp body, a mirror and a base, which can meet the lighting needs of different indoor places.
- Retro surface treatment of products with multiple color choices.
- The light is even and soft with not glaring.
- IP Rating: IP44

# LED ILLUMINATED MIRROR

# **Applications**

Suitable for high-end hotel rooms / sample rooms, villas, boutique apartments, SPA, leisure clubs, gym, kitchen, hair salon and other places.