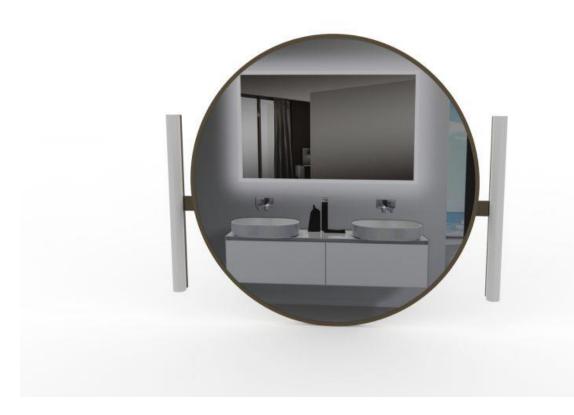

# ROUND SHAPE LED ILLUMINATED MIRROR

| Catalog # | Pr | epar | ed by | LiteHarbor |
|-----------|----|------|-------|------------|
| Project   | Da | ate  |       |            |
| Notes     |    | -    |       |            |

### Features

- The appearance of the product is classical and elegant, with varied variations such as round, oval and square shape.

- Beautifully crafted and informal. It is a combination of science and technology and plastic arts. It is vivid and intimate in visual effects, and is functional and practical.

- The luminaire is composed of three parts, consisting of a lamp body, a mirror and a base, which can meet the lighting needs of different indoor places.

- Retro surface treatment of products with multiple color choices.
- The light is even and soft with not glaring.
- IP Rating: IP44