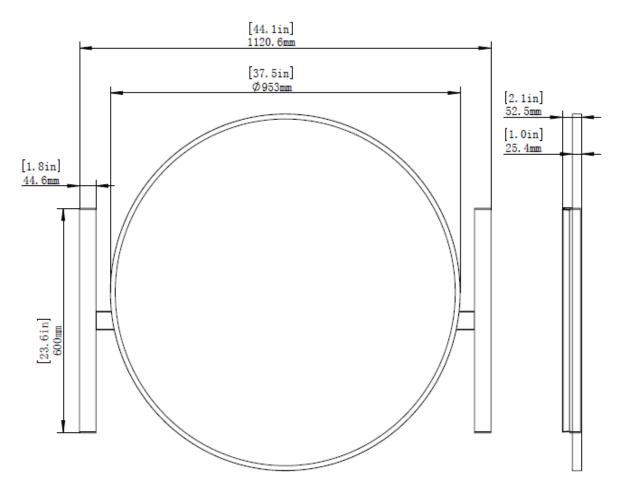

## **Dimensions**

Licharbor

**Liteharbor Lighting Technology Co., Ltd.** New Industry Area Hecun Danzao Town Nanhai Foshan City Guangdong China

TEL: +86-757-8180 8675 FAX: +86-757-8180 8685 E-mail: info@liteharbor.com Website: www.liteharbor.com Specifications subject to change w/o notice Revision: Mar. 2019

### **Mechanical Performance**

| Material  | Cold Rolled Sheet+Aluminum |  |
|-----------|----------------------------|--|
| IP Rating | IP44                       |  |
| Color     | White/Black/Blonze         |  |
| Dimension | 44" x \$\phi37.5" x 2"     |  |